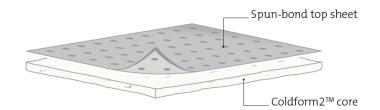

The single sided laminate combines the best features found in a laminated pad (no-lint & durability), while reducing the slip problem associated with double sided laminated sorbents. These features make this pad a fantastic sustainable Maintenance product.

### Construction