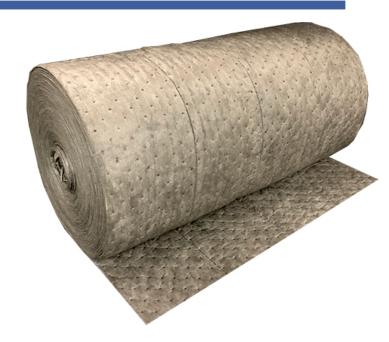

## Essentials 30"x150' Universal Three-Ply Heavyweight Sorbent Roll

## **Features**

- All-purpose sorbent
- Three-ply for extra durability and strength
- Heavyweight product provides additional absorbency
- Perforated for flexibility and efficiency
- Great wicking and performance for all of your leaks, drips and spills.